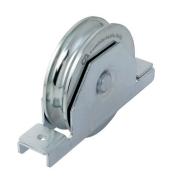

## art. 430

Wheel round groove 2 bearings with inside support

| cod.    | Ø   | pz/pcs | Α   | В  | С  | D  | ØF  | I   | Н   | ØG   | sp | R    | cusc | binario        | portata |
|---------|-----|--------|-----|----|----|----|-----|-----|-----|------|----|------|------|----------------|---------|
| 430.90  | 90  | 6      | 155 | 9  | 33 | 18 | Ø9  | 130 | 61  | Ø71  | 24 | 10,3 | 2    | 902-<br>904.20 | 390 kg. |
| 430.100 | 100 | 6      | 155 | 14 | 33 | 18 | Ø9  | 130 | 66  | Ø77  | 24 | 10,3 | 2    | 902-<br>904.20 | 410 kg. |
| 430.120 | 120 | 4      | 185 | 14 | 37 | 20 | Ø9  | 155 | 84  | Ø97  | 28 | 10,3 | 2    | 902-<br>904.20 | 430 kg. |
| 430.140 | 140 | 4      | 205 | 15 | 42 | 22 | Ø11 | 175 | 100 | Ø117 | 32 | 10,3 | 2    | 902-<br>904.20 | 550 kg. |
| 430.160 | 160 | 2      | 225 | 20 | 42 | 24 | Ø11 | 195 | 113 | Ø137 | 32 | 10,3 | 2    | 902-<br>904.20 | 630 kg. |

## art. 430

Wheel round groove 2 bearings with inside support