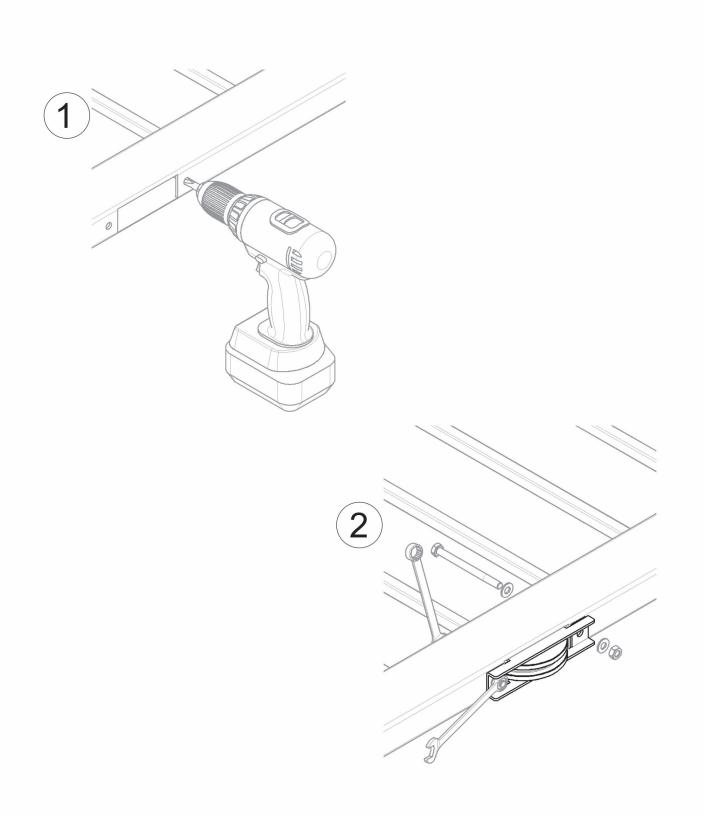

Sliding gates accessories

Galvanized steel components

- Components to weld and to fix
- Adequately strengthen the areas anchoring the door and/ or structure / frame.

Check the product every 6/12 months.

In case of anomalies, prevent the usage of the hinge and the installed product must be checked by professional personnel.