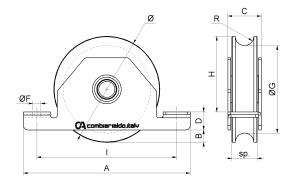

## art. 430

Wheel round groove 2 bearings with inside support

| cod.    | Ø   | pz/pcs | Α   | В  | С  | D  | ØF  | I   | Н   | ØG   | sp | R    | cusc | binario        | portata |
|---------|-----|--------|-----|----|----|----|-----|-----|-----|------|----|------|------|----------------|---------|
| 430.90  | 90  | 6      | 155 | 9  | 33 | 18 | Ø9  | 130 | 61  | Ø71  | 24 | 10,3 | 2    | 902-<br>904.20 | 390 kg. |
| 430.100 | 100 | 6      | 155 | 14 | 33 | 18 | Ø9  | 130 | 66  | Ø77  | 24 | 10,3 | 2    | 902-<br>904.20 | 410 kg. |
| 430.120 | 120 | 4      | 185 | 14 | 37 | 20 | Ø9  | 155 | 84  | Ø97  | 28 | 10,3 | 2    | 902-<br>904.20 | 430 kg. |
| 430.140 | 140 | 4      | 205 | 15 | 42 | 22 | Ø11 | 175 | 100 | Ø117 | 32 | 10,3 | 2    | 902-<br>904.20 | 550 kg. |
| 430.160 | 160 | 2      | 225 | 20 | 42 | 24 | Ø11 | 195 | 113 | Ø137 | 32 | 10,3 | 2    | 902-<br>904.20 | 630 kg. |

## art. 430

Wheel round groove 2 bearings with inside support