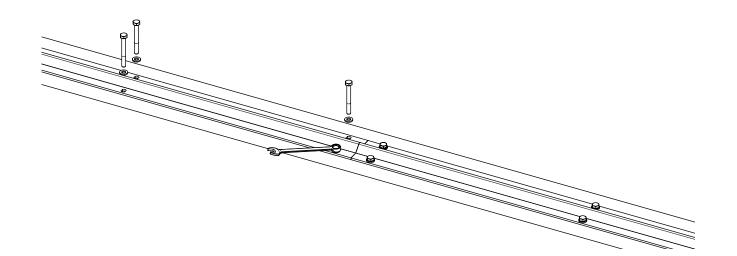

Galvanized steel components

• Use art.907 to join several tracks.

- · Component to be fixed.
- · Size the reinforced concrete foundation, check that it is adequate for the forces transmitted by the gate leaf.
- · Before positioning the track, wait for the concrete to cure completely.
- Installation: \* position the track on the foundation, use anchors M6-8.8 for fixing.

## art. 906 Triangular surface track