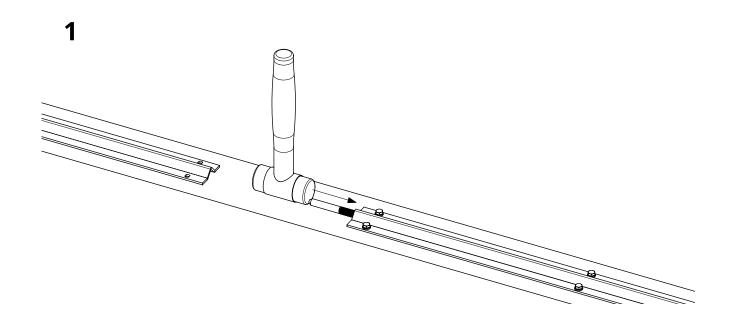

Galvanized steel components

• Use art.907 to join several tracks.

- · Component to be fixed.
- · Size the reinforced concrete foundation, check that it is adequate for the forces transmitted by the gate leaf.
- · Before positioning the track, wait for the concrete to cure completely.
- Installation: \* position the track on the foundation, use anchors M6-8.8 for fixing.