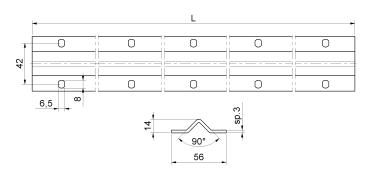

Triangular surface track

| cod.  | m. | pz/pcs | L    | asole     |
|-------|----|--------|------|-----------|
| 906.3 | 3  | 100    | 3000 | nr. 9+9   |
| 906.6 | 6  | 50     | 6000 | nr. 17+17 |

Sliding gates accessories

Galvanized steel components

• Use art.907 to join several tracks.

- · Component to be fixed.
- · Size the reinforced concrete foundation, check that it is adequate for the forces transmitted by the gate leaf.
- · Before positioning the track, wait for the concrete to cure completely.
- Installation: \* position the track on the foundation, use anchors M6-8.8 for fixing.