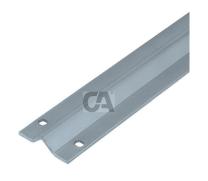

## art. 906 Triangular surface track

Triangular surface track

| cod.  | m. | pz/pcs | L    | asole     |
|-------|----|--------|------|-----------|
| 906.3 | 3  | 100    | 3000 | nr. 9+9   |
| 906.6 | 6  | 50     | 6000 | nr. 17+17 |

Sliding gates accessories

Galvanized steel components

• Use art.907 to join several tracks.

- · Component to be fixed.
- · Size the reinforced concrete foundation, check that it is adequate for the forces transmitted by the gate leaf.
- · Before positioning the track, wait for the concrete to cure completely.
- Installation: \* position the track on the foundation, use anchors M6-8.8 for fixing.