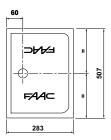

# DIMENSIONS AND TECHNICAL SPECIFICATIONS

| Model                         | S800H ENC CBAC 100°                      | <b>S800H ENC SBW 100°</b>                                       | S800H ENC CBAC 180° | S800H ENC SBW 180°                                              |  |  |
|-------------------------------|------------------------------------------|-----------------------------------------------------------------|---------------------|-----------------------------------------------------------------|--|--|
| Power supply voltage          |                                          | 220-240V~ 50/60 Hz                                              |                     |                                                                 |  |  |
| Electric motor                | With brushes 24V                         |                                                                 |                     |                                                                 |  |  |
| Max. power                    | 60 W                                     |                                                                 |                     |                                                                 |  |  |
| Max. angular speed            | 5.5°/s (with E024S) - 8.2°/s (with E124) |                                                                 |                     |                                                                 |  |  |
| Max. leaf weight              | 800 Kg                                   |                                                                 |                     |                                                                 |  |  |
| Operating ambient temperature | -20°C ÷ +55°C                            |                                                                 |                     |                                                                 |  |  |
| Protection class              | IP67                                     |                                                                 |                     |                                                                 |  |  |
| Weight                        | 14                                       | 14 Kg                                                           |                     | 15 Kg                                                           |  |  |
| Use frequency                 |                                          | Continuous use                                                  |                     |                                                                 |  |  |
| Max. leaf width               | 2 m                                      | 4 m                                                             | 2 m                 | 4 m                                                             |  |  |
| Type of oil                   |                                          | FAAC HP OIL                                                     |                     |                                                                 |  |  |
| Dimensions (LxDxH)            |                                          | Operator 380 x 220 x 160 - foundation box 507 x 283<br>x 200 mm |                     | operator 450 x 220 x 160 - foundation box 507 x 283<br>x 200 mm |  |  |
| Electronic equipment          |                                          | Not included                                                    |                     |                                                                 |  |  |

S800 welded shoe kit (welding according to UNI EN ISO 15614-1)

490187

INSTALLATION DIMENSIONS (MM)