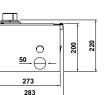

# DIMENSIONS AND TECHNICAL SPECIFICATIONS

| Model                         | S800H ENC CBAC 100°                      | <b>S800H ENC SBW 100°</b>                                       | S800H ENC CBAC 180° | S800H ENC SBW 180°                                              |  |  |
|-------------------------------|------------------------------------------|-----------------------------------------------------------------|---------------------|-----------------------------------------------------------------|--|--|
| Power supply voltage          |                                          | 220-240V~ 50/60 Hz                                              |                     |                                                                 |  |  |
| Electric motor                | With brushes 24V                         |                                                                 |                     |                                                                 |  |  |
| Max. power                    | 60 W                                     |                                                                 |                     |                                                                 |  |  |
| Max. angular speed            | 5.5°/s (with E024S) - 8.2°/s (with E124) |                                                                 |                     |                                                                 |  |  |
| Max. leaf weight              | 800 Kg                                   |                                                                 |                     |                                                                 |  |  |
| Operating ambient temperature | -20°C ÷ +55°C                            |                                                                 |                     |                                                                 |  |  |
| Protection class              | IP67                                     |                                                                 |                     |                                                                 |  |  |
| Weight                        | 14                                       | 14 Kg                                                           |                     | 15 Kg                                                           |  |  |
| Use frequency                 |                                          | Continuous use                                                  |                     |                                                                 |  |  |
| Max. leaf width               | 2 m                                      | 4 m                                                             | 2 m                 | 4 m                                                             |  |  |
| Type of oil                   |                                          | FAAC HP OIL                                                     |                     |                                                                 |  |  |
| Dimensions (LxDxH)            |                                          | Operator 380 x 220 x 160 - foundation box 507 x 283<br>x 200 mm |                     | operator 450 x 220 x 160 - foundation box 507 x 283<br>x 200 mm |  |  |
| Electronic equipment          |                                          | Not included                                                    |                     |                                                                 |  |  |

S800 welded shoe kit (welding according to UNI EN ISO 15614-1)

490187

INSTALLATION DIMENSIONS (MM)