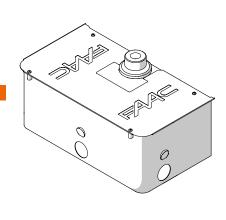

| FAMILY MODELS                                                                                                               |                                                                               | PACKS                                                                  |                                                                                                                                                                                                                                                                                                                                                  |                 |  |  |
|-----------------------------------------------------------------------------------------------------------------------------|-------------------------------------------------------------------------------|------------------------------------------------------------------------|--------------------------------------------------------------------------------------------------------------------------------------------------------------------------------------------------------------------------------------------------------------------------------------------------------------------------------------------------|-----------------|--|--|
| Model           S800H ENC CBAC 100°           S800H ENC SBW 100°           S800H ENC CBAC 180°           S800H ENC SBW 180° | Item code           108720           108724           108722           108725 | closing (CBAC), withou<br>and adjusting key.<br>The foundation box inc | <ul> <li>S800H ENC includes: a hydraulic operator with hydraulic lock in opening/ closing (CBAC), without lock (SBW) an absolute magnetic encoder, a release and adjusting key.</li> <li>The foundation box includes: a foundation box in cataphoresis treated aluminium with anti-rotation pin, a cover in polished stainless steel.</li> </ul> |                 |  |  |
|                                                                                                                             |                                                                               | Typical Installatio                                                    | Typical Installation Examples page. 325                                                                                                                                                                                                                                                                                                          |                 |  |  |
| ELECTRONIC CONTROL                                                                                                          | LUNITS                                                                        | ACCESSORIES                                                            |                                                                                                                                                                                                                                                                                                                                                  |                 |  |  |
| E124 Electronic control<br>unit with enclosure                                                                              |                                                                               | Emergency battery                                                      | Foundation box                                                                                                                                                                                                                                                                                                                                   | Stainless steel |  |  |
| Info at page 139                                                                                                            |                                                                               | support kit ↑<br>(specific for E124)                                   |                                                                                                                                                                                                                                                                                                                                                  | foundation box  |  |  |
| 790284                                                                                                                      |                                                                               | 390926                                                                 | 490112                                                                                                                                                                                                                                                                                                                                           | 490113          |  |  |
| >>                                                                                                                          |                                                                               |                                                                        |                                                                                                                                                                                                                                                                                                                                                  |                 |  |  |
| 1. ST.                                                                                                                      | Cr.                                                                           | 2                                                                      | 1 Acco                                                                                                                                                                                                                                                                                                                                           |                 |  |  |